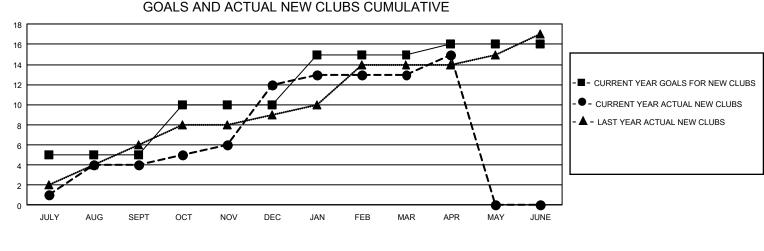

## GAT MONTHLY MEMBERSHIP PROGRESS REPORT

GMT Constitutional Area 5 - E, Group N

REPORT DOES NOT INCLUDE CLUBS IN UNDISTRICTED AREAS.

| Clubs                 |               |           |               | Members               |                        |                         |                                                    |  |  |
|-----------------------|---------------|-----------|---------------|-----------------------|------------------------|-------------------------|----------------------------------------------------|--|--|
| RESULTS FOR 2020-2021 |               |           |               | RESULTS FOR 2020-2021 |                        |                         |                                                    |  |  |
| QUARTER               | NEW CLUB GOAL | NEW CLUBS | DROPPED CLUBS | QUARTER MEME          | BER GROWTH NET<br>GOAL | MEMBER GROWTH<br>ACTUAL | DROPPED<br>MEMBERS ACTUAL<br>(including transfers) |  |  |
| JULY/AUG/SEPT         | 15            | 4         | 3             | JULY/AUG/SEPT         | 445                    | 729                     | 286                                                |  |  |
| OCT/NOV/DEC           | 15            | 8         | 2             | OCT/NOV/DEC           | 390                    | 609                     | 347                                                |  |  |
| JAN/FEB/MAR           | 15            | 1         | 2             | JAN/FEB/MAR           | 170                    | 272                     | 122                                                |  |  |
| APR/MAY/JUNE          | 3             | 2         | 0             | APR/MAY/JUNE          | 110                    | 147                     | 80                                                 |  |  |