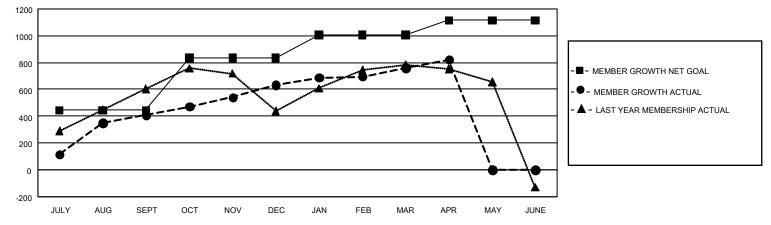

## GAT MONTHLY MEMBERSHIP PROGRESS REPORT

GMT Constitutional Area 5 - E, Group N

REPORT DOES NOT INCLUDE CLUBS IN UNDISTRICTED AREAS.

| Clubs                 |               |           |               | Members               |                        |                         |                                                    |  |  |
|-----------------------|---------------|-----------|---------------|-----------------------|------------------------|-------------------------|----------------------------------------------------|--|--|
| RESULTS FOR 2020-2021 |               |           |               | RESULTS FOR 2020-2021 |                        |                         |                                                    |  |  |
| QUARTER               | NEW CLUB GOAL | NEW CLUBS | DROPPED CLUBS | QUARTER MEME          | BER GROWTH NET<br>GOAL | MEMBER GROWTH<br>ACTUAL | DROPPED<br>MEMBERS ACTUAL<br>(including transfers) |  |  |
| JULY/AUG/SEPT         | 15            | 4         | 3             | JULY/AUG/SEPT         | 445                    | 729                     | 286                                                |  |  |
| OCT/NOV/DEC           | 15            | 8         | 2             | OCT/NOV/DEC           | 390                    | 609                     | 347                                                |  |  |
| JAN/FEB/MAR           | 15            | 1         | 2             | JAN/FEB/MAR           | 170                    | 272                     | 122                                                |  |  |
| APR/MAY/JUNE          | 3             | 2         | 0             | APR/MAY/JUNE          | 110                    | 147                     | 80                                                 |  |  |